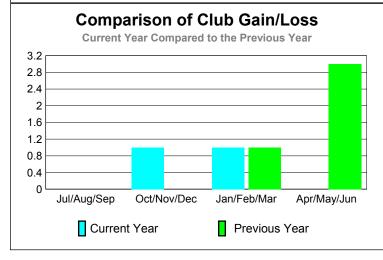

GMT: Klaus Tang Location: SLOVENIA GMT CA: 4

|             | <u>Club</u> Results<br>2009-2010 |                               |                                   |                                  | <u>Clubs</u><br>2008-2009        |
|-------------|----------------------------------|-------------------------------|-----------------------------------|----------------------------------|----------------------------------|
| Month       | New<br>Club<br><u>Goal</u>       | Actual<br>New<br><u>Clubs</u> | Actual<br>Dropped<br><u>Clubs</u> | Gain/<br>Loss of<br><u>Clubs</u> | Gain/<br>Loss of<br><u>Clubs</u> |
| Jul/Aug/Sep | 0                                | 0                             | 0                                 | 0                                | 0                                |
| Oct/Nov/Dec | 2                                | 1                             | 0                                 | 1                                | 0                                |
| Jan/Feb/Mar | 1                                | 1                             | 0                                 | 1                                | 1                                |
| Apr/May/Jun | 0                                | 0                             | 0                                 | 0                                | 3                                |
| Totals      | 3                                | 2                             | 0                                 | 2                                | 4                                |