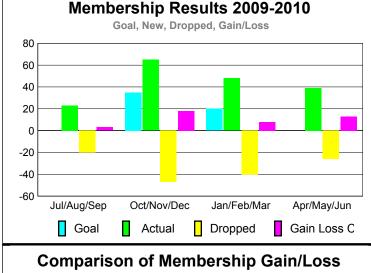

## **MEMBERSHIP Membership** Results <u>Membership</u> 2009-2010 2008-2009 Net Actual Actual Gain/ Gain/ Memb New Dropped Loss of Loss of Month Goal Memb Memb Memb Memb Jul/Aug/Sep 0 -20 -1 23 3 Oct/Nov/Dec 35 65 -47 18 -23 Jan/Feb/Mar -40 2 20 48 8 Apr/May/Jun 39 -26 13 67 0 Totals 175 42 55 -133 45