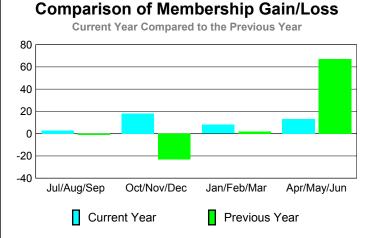

## **MEMBERSHIP Membership** Results <u>Membership</u> 2009-2010 2008-2009 Net Actual Actual Gain/ Gain/ Memb New Dropped Loss of Loss of Month Goal Memb Memb Memb Memb Jul/Aug/Sep 0 -20 -1 23 3 Oct/Nov/Dec 35 65 -47 18 -23 Jan/Feb/Mar -40 2 20 48 8 Apr/May/Jun 39 -26 13 67 0 Totals 175 42 55 -133 45